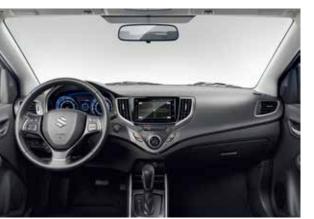

## 00003\_baleii0 4 pag

| Steering                                                                                                                                                                                                                                                                                |                                                                                                                                                                            |                                       | LHD<br>Petrol                                                                       |                                                          |
|-----------------------------------------------------------------------------------------------------------------------------------------------------------------------------------------------------------------------------------------------------------------------------------------|----------------------------------------------------------------------------------------------------------------------------------------------------------------------------|---------------------------------------|-------------------------------------------------------------------------------------|----------------------------------------------------------|
| Engine                                                                                                                                                                                                                                                                                  |                                                                                                                                                                            | Petrol<br>1.4                         |                                                                                     |                                                          |
| Drive system                                                                                                                                                                                                                                                                            |                                                                                                                                                                            |                                       | 2WD                                                                                 |                                                          |
| Transmission<br>Grade                                                                                                                                                                                                                                                                   |                                                                                                                                                                            | 5MT<br>GA                             | 5MT/4AT<br>GL                                                                       | 5MT/4AT<br>GLX                                           |
| CHASSIS                                                                                                                                                                                                                                                                                 |                                                                                                                                                                            | UA.                                   | GE.                                                                                 | ULX                                                      |
|                                                                                                                                                                                                                                                                                         | 175/65R15 + steel wheels with full wheel cover                                                                                                                             | S                                     | S                                                                                   | -                                                        |
| Tyres and wheels                                                                                                                                                                                                                                                                        | 185/55R16 + alloy wheels<br>T135/70R15 + steel wheel (for temporary use only)                                                                                              | -<br>S                                | 0<br>S                                                                              | S<br>S                                                   |
| EXTERIOR                                                                                                                                                                                                                                                                                | Black                                                                                                                                                                      | S                                     | _                                                                                   | _                                                        |
| Front grille                                                                                                                                                                                                                                                                            | Black with chrome accent                                                                                                                                                   | -                                     | S                                                                                   | S                                                        |
| Outside deer handles                                                                                                                                                                                                                                                                    | Black                                                                                                                                                                      | S                                     | -                                                                                   | -                                                        |
| Outside door handles                                                                                                                                                                                                                                                                    | Body coloured<br>Chrome                                                                                                                                                    | -                                     | S -                                                                                 | S                                                        |
| Black-coloured A and B pillars                                                                                                                                                                                                                                                          | diffolio                                                                                                                                                                   | -                                     | S                                                                                   | S                                                        |
| Tailgate opener                                                                                                                                                                                                                                                                         | Electromagnetic                                                                                                                                                            | S                                     | S                                                                                   | S                                                        |
| Chrome beltline mouldings<br>Roof-end spoiler                                                                                                                                                                                                                                           |                                                                                                                                                                            | -                                     | -                                                                                   | S                                                        |
| Tailgate garnish (chromed)                                                                                                                                                                                                                                                              |                                                                                                                                                                            | -                                     | -                                                                                   | S                                                        |
| VISIBILITY                                                                                                                                                                                                                                                                              | Halaman Radion                                                                                                                                                             |                                       |                                                                                     |                                                          |
| Headlamps                                                                                                                                                                                                                                                                               | Halogen multireflector  LED projector                                                                                                                                      | S                                     | S                                                                                   | -<br>S                                                   |
| Headlamp leveling device                                                                                                                                                                                                                                                                | Manual                                                                                                                                                                     | S                                     | S                                                                                   | S                                                        |
| Fog lamps                                                                                                                                                                                                                                                                               | Front                                                                                                                                                                      | -                                     | -                                                                                   | S                                                        |
| Rear combination lamps                                                                                                                                                                                                                                                                  | Standard                                                                                                                                                                   | S -                                   | S                                                                                   | -<br>C                                                   |
| Green-tinted windows                                                                                                                                                                                                                                                                    | High                                                                                                                                                                       | S                                     | -<br>S                                                                              | S                                                        |
| Privacy glass                                                                                                                                                                                                                                                                           | Rear door & tailgate windows                                                                                                                                               |                                       | -                                                                                   | S                                                        |
| Wipers                                                                                                                                                                                                                                                                                  | Front: 2 speeds (low, high) + adjustable intermittent + washer                                                                                                             | S                                     | S                                                                                   | S                                                        |
| Rear window demister                                                                                                                                                                                                                                                                    | Rear: 1 speed + intermittent + washer                                                                                                                                      | S                                     | S                                                                                   | S                                                        |
| willdow definates                                                                                                                                                                                                                                                                       | Black                                                                                                                                                                      | S                                     | -                                                                                   | -                                                        |
|                                                                                                                                                                                                                                                                                         | Body coloured                                                                                                                                                              | -                                     | S                                                                                   | S                                                        |
| Outside door mirrors                                                                                                                                                                                                                                                                    | Manual-adjust Electrical-adjust                                                                                                                                            | S                                     | -<br>S                                                                              | -<br>S                                                   |
|                                                                                                                                                                                                                                                                                         | With built-in turn signal lamp                                                                                                                                             | -                                     | -                                                                                   | S                                                        |
| Day / night rearview mirror                                                                                                                                                                                                                                                             | Manual dimming                                                                                                                                                             | S                                     | S                                                                                   | S                                                        |
| STEERING AND INSTRUMENT PANEL                                                                                                                                                                                                                                                           | Hasthana                                                                                                                                                                   | C                                     |                                                                                     | _                                                        |
|                                                                                                                                                                                                                                                                                         | Urethane Leather covered                                                                                                                                                   | S -                                   | S -                                                                                 | S                                                        |
|                                                                                                                                                                                                                                                                                         | With audio controls                                                                                                                                                        | -                                     | S                                                                                   | S                                                        |
| 3-spoke steering wheel                                                                                                                                                                                                                                                                  | With cruise control                                                                                                                                                        | -                                     | -                                                                                   | S                                                        |
|                                                                                                                                                                                                                                                                                         | With hands-free phone control<br>Tilt-adjust                                                                                                                               | -<br>S                                | -<br>S                                                                              | S                                                        |
|                                                                                                                                                                                                                                                                                         | Telescopic-adjust                                                                                                                                                          | -                                     | -                                                                                   | S                                                        |
| Power steering                                                                                                                                                                                                                                                                          |                                                                                                                                                                            | S                                     | S                                                                                   | S                                                        |
| Tachometer                                                                                                                                                                                                                                                                              | / 2 inch colour LCD display                                                                                                                                                | -                                     | S                                                                                   | S                                                        |
|                                                                                                                                                                                                                                                                                         | 4.2-inch colour LCD display Segment display                                                                                                                                | S                                     | S                                                                                   | S -                                                      |
|                                                                                                                                                                                                                                                                                         | Clock                                                                                                                                                                      | S                                     | S                                                                                   | S                                                        |
| to Constitute of the Land                                                                                                                                                                                                                                                               | Outside temperature                                                                                                                                                        | -                                     | -                                                                                   | S                                                        |
| Information display                                                                                                                                                                                                                                                                     | Fuel consumption Driving range                                                                                                                                             | S                                     | S                                                                                   | S                                                        |
|                                                                                                                                                                                                                                                                                         | Average speed                                                                                                                                                              | -                                     | -                                                                                   | S                                                        |
|                                                                                                                                                                                                                                                                                         | Engine output and torque                                                                                                                                                   | -                                     | -                                                                                   | S                                                        |
| Light off O leavener's de                                                                                                                                                                                                                                                               | Gear position indicator (AT)                                                                                                                                               | -<br>S                                | S                                                                                   | S                                                        |
| Light off 9 kay ramindar                                                                                                                                                                                                                                                                |                                                                                                                                                                            | S                                     | S                                                                                   | S                                                        |
|                                                                                                                                                                                                                                                                                         |                                                                                                                                                                            | S                                     | S                                                                                   | S                                                        |
| Door ajar reminder<br>Driver's seatbelt reminder                                                                                                                                                                                                                                        | Lamp & alarm                                                                                                                                                               |                                       | S                                                                                   | S                                                        |
| Door ajar reminder<br>Driver's seatbelt reminder                                                                                                                                                                                                                                        |                                                                                                                                                                            | S                                     | 3                                                                                   |                                                          |
| Door ajar reminder<br>Driver's seatbelt reminder<br>Low fuel warning                                                                                                                                                                                                                    | Black                                                                                                                                                                      | S<br>S                                | -                                                                                   | -<br>S                                                   |
| Door ajar reminder<br>Driver's seatbelt reminder<br>Low fuel warning<br>Centre & side louvre bezels                                                                                                                                                                                     |                                                                                                                                                                            |                                       | -<br>S                                                                              | S                                                        |
| Door ajar reminder Driver's seatbelt reminder Low fuel warning Centre & side louvre bezels DRIVING AMENITIES                                                                                                                                                                            | Black<br>Silver painted                                                                                                                                                    | S<br>-<br>S                           | s<br>S                                                                              | S                                                        |
| Door ajar reminder Driver's seatbelt reminder Low fuel warning Centre & side louvre bezels DRIVING AMENITIES Electric windows                                                                                                                                                           | Black<br>Silver painted<br>Front<br>Rear                                                                                                                                   | S - S S                               | S<br>S                                                                              | S<br>S                                                   |
| Door ajar reminder Driver's seatbelt reminder Low fuel warning Centre & side louvre bezels DRIVING AMENITIES Electric windows Central door locking                                                                                                                                      | Black<br>Silver painted                                                                                                                                                    | S<br>-<br>S                           | S<br>S<br>S<br>S                                                                    | S                                                        |
| Door ajar reminder Driver's seatbelt reminder Low fuel warning Centre & side louvre bezels DRIVING AMENITIES Electric windows Central door locking Remote-control door locks                                                                                                            | Black Silver painted  Front Rear Switch on driver's side With hazard lamp answerback function                                                                              | S S S S                               | S S S S S S S S S S S S S S S S S S S                                               | S<br>S<br>S                                              |
| Door ajar reminder Driver's seatbelt reminder Low fuel warning Centre & side louvre bezels DRIVING AMENITIES Electric windows Central door locking Remote-control door locks Keyless push start system                                                                                  | Black Silver painted  Front Rear Switch on driver's side With hazard lamp answerback function                                                                              | S - S S S                             | S S S S S S S S S S S S S S S S S S S                                               | S<br>S<br>S<br>S                                         |
| Door ajar reminder Driver's seatbelt reminder Low fuel warning Centre & side louvre bezels DRIVING AMENITIES Electric windows Central door locking Remote-control door locks Keyless push start system Air conditioner                                                                  | Black Silver painted  Front Rear Switch on driver's side With hazard lamp answerback function                                                                              | S - S S S S S - S S S                 | S S S S S S S S S S S S S S S S S S S                                               | S S S S S S S S S S S S S S S S S S S                    |
| Door ajar reminder Driver's seatbelt reminder Low fuel warning Centre & side louvre bezels DRIVING AMENITIES Electric windows Central door locking Remote-control door locks Keyless push start system Air conditioner Heater                                                           | Black Silver painted  Front Rear Switch on driver's side With hazard lamp answerback function                                                                              | S - S S S                             | S S S S S S S S S S S S S S S S S S S                                               | S<br>S<br>S<br>S                                         |
| Door ajar reminder Driver's seatbelt reminder Low fuel warning Centre & side louvre bezels DRIVING AMENITIES Electric windows Central door locking Remote-control door locks Keyless push start system Air conditioner Heater                                                           | Black Silver painted  Front Rear Switch on driver's side With hazard lamp answerback function  Manual Automatic  Antenna (mounted at rear of roof)                         | S S S S S S S S S S S S S S S S S S S | S S S S S S S S S S S S S S S S S S S                                               | S S S S S S S S S S S S S S S S S S S                    |
| Door ajar reminder Driver's seatbelt reminder Low fuel warning Centre & side louvre bezels DRIVING AMENITIES Electric windows Central door locking Remote-control door locks Keyless push start system Air conditioner Heater                                                           | Black Silver painted  Front Rear Switch on driver's side With hazard lamp answerback function  Manual Automatic  Antenna (mounted at rear of roof) Speaker x 4             | S S S S S S S S S S S S S S S S S S S | - S<br>S<br>S<br>S<br>S<br>S<br>S<br>S<br>S<br>S<br>S<br>S<br>S<br>S<br>S<br>S<br>S | \$ \$ \$ \$ \$ \$ \$ \$ \$ \$ \$ \$ \$ \$ \$ \$ \$ \$ \$ |
| Light off & key reminder Door ajar reminder Door ajar reminder Driver's seatbelt reminder Low fuel warning Centre & side louvre bezels DRIVING AMENITIES Electric windows Central door locking Remote-control door locks Keyless push start system Air conditioner Heater Pollen filter | Black Silver painted  Front Rear Switch on driver's side With hazard lamp answerback function  Manual Automatic  Antenna (mounted at rear of roof) Speaker x 4 Tweeter x 2 | S S S S S S S S S S S S S S S S S S S | S S S S S S S S S S S S S S S S S S S                                               | S S S S S S S S S S S S S S S S S S S                    |
| Door ajar reminder Driver's seatbelt reminder Low fuel warning Centre & side louvre bezels DRIVING AMENITIES Electric windows Central door locking Remote-control door locks Keyless push start system Air conditioner Heater Pollen filter                                             | Black Silver painted  Front Rear Switch on driver's side With hazard lamp answerback function  Manual Automatic  Antenna (mounted at rear of roof) Speaker x 4             | S S S S S S S S S S S S S S S S S S S | - S<br>S<br>S<br>S<br>S<br>S<br>S<br>S<br>S<br>S<br>S<br>S<br>S<br>S<br>S<br>S<br>S | \$ \$ \$ \$ \$ \$ \$ \$ \$ \$ \$ \$ \$ \$ \$ \$ \$ \$ \$ |