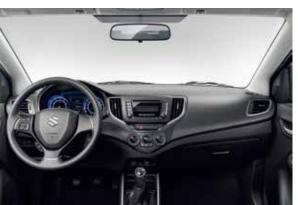

## 00003\_baleii0 4 pag

| Steering                                                                                                                                                                                                                                                                                |                                                                                                                                                                            |                                       | LHD<br>Petrol                                                                       |                                                          |
|-----------------------------------------------------------------------------------------------------------------------------------------------------------------------------------------------------------------------------------------------------------------------------------------|----------------------------------------------------------------------------------------------------------------------------------------------------------------------------|---------------------------------------|-------------------------------------------------------------------------------------|----------------------------------------------------------|
| Engine                                                                                                                                                                                                                                                                                  |                                                                                                                                                                            | Petrol<br>1.4                         |                                                                                     |                                                          |
| Drive system                                                                                                                                                                                                                                                                            |                                                                                                                                                                            |                                       | 2WD                                                                                 |                                                          |
| Transmission<br>Grade                                                                                                                                                                                                                                                                   |                                                                                                                                                                            | 5MT<br>GA                             | 5MT/4AT<br>GL                                                                       | 5MT/4AT<br>GLX                                           |
| CHASSIS                                                                                                                                                                                                                                                                                 |                                                                                                                                                                            | UA.                                   | GE.                                                                                 | ULX                                                      |
|                                                                                                                                                                                                                                                                                         | 175/65R15 + steel wheels with full wheel cover                                                                                                                             | S                                     | S                                                                                   | -                                                        |
| Tyres and wheels                                                                                                                                                                                                                                                                        | 185/55R16 + alloy wheels<br>T135/70R15 + steel wheel (for temporary use only)                                                                                              | -<br>S                                | 0<br>S                                                                              | S<br>S                                                   |
| EXTERIOR                                                                                                                                                                                                                                                                                | Black                                                                                                                                                                      | S                                     | _                                                                                   | _                                                        |
| Front grille                                                                                                                                                                                                                                                                            | Black with chrome accent                                                                                                                                                   | -                                     | S                                                                                   | S                                                        |
| Outside deer handles                                                                                                                                                                                                                                                                    | Black                                                                                                                                                                      | S                                     | -                                                                                   | -                                                        |
| Outside door handles                                                                                                                                                                                                                                                                    | Body coloured<br>Chrome                                                                                                                                                    | -                                     | S -                                                                                 | S                                                        |
| Black-coloured A and B pillars                                                                                                                                                                                                                                                          | diffolio                                                                                                                                                                   | -                                     | S                                                                                   | S                                                        |
| Tailgate opener                                                                                                                                                                                                                                                                         | Electromagnetic                                                                                                                                                            | S                                     | S                                                                                   | S                                                        |
| Chrome beltline mouldings<br>Roof-end spoiler                                                                                                                                                                                                                                           |                                                                                                                                                                            | -                                     | -                                                                                   | S                                                        |
| Tailgate garnish (chromed)                                                                                                                                                                                                                                                              |                                                                                                                                                                            | -                                     | -                                                                                   | S                                                        |
| VISIBILITY                                                                                                                                                                                                                                                                              | Halaman Radion                                                                                                                                                             |                                       |                                                                                     |                                                          |
| Headlamps                                                                                                                                                                                                                                                                               | Halogen multireflector  LED projector                                                                                                                                      | S                                     | S                                                                                   | -<br>S                                                   |
| Headlamp leveling device                                                                                                                                                                                                                                                                | Manual                                                                                                                                                                     | S                                     | S                                                                                   | S                                                        |
| Fog lamps                                                                                                                                                                                                                                                                               | Front                                                                                                                                                                      | -                                     | -                                                                                   | S                                                        |
| Rear combination lamps                                                                                                                                                                                                                                                                  | Standard                                                                                                                                                                   | S -                                   | S                                                                                   | -<br>C                                                   |
| Green-tinted windows                                                                                                                                                                                                                                                                    | High                                                                                                                                                                       | S                                     | -<br>S                                                                              | S                                                        |
| Privacy glass                                                                                                                                                                                                                                                                           | Rear door & tailgate windows                                                                                                                                               |                                       | -                                                                                   | S                                                        |
| Wipers                                                                                                                                                                                                                                                                                  | Front: 2 speeds (low, high) + adjustable intermittent + washer                                                                                                             | S                                     | S                                                                                   | S                                                        |
| Rear window demister                                                                                                                                                                                                                                                                    | Rear: 1 speed + intermittent + washer                                                                                                                                      | S                                     | S                                                                                   | S                                                        |
| willdow definates                                                                                                                                                                                                                                                                       | Black                                                                                                                                                                      | S                                     | -                                                                                   | -                                                        |
|                                                                                                                                                                                                                                                                                         | Body coloured                                                                                                                                                              | -                                     | S                                                                                   | S                                                        |
| Outside door mirrors                                                                                                                                                                                                                                                                    | Manual-adjust Electrical-adjust                                                                                                                                            | S                                     | -<br>S                                                                              | -<br>S                                                   |
|                                                                                                                                                                                                                                                                                         | With built-in turn signal lamp                                                                                                                                             | -                                     | -                                                                                   | S                                                        |
| Day / night rearview mirror                                                                                                                                                                                                                                                             | Manual dimming                                                                                                                                                             | S                                     | S                                                                                   | S                                                        |
| STEERING AND INSTRUMENT PANEL                                                                                                                                                                                                                                                           | Hasthana                                                                                                                                                                   | C                                     |                                                                                     | _                                                        |
|                                                                                                                                                                                                                                                                                         | Urethane Leather covered                                                                                                                                                   | S -                                   | S -                                                                                 | S                                                        |
|                                                                                                                                                                                                                                                                                         | With audio controls                                                                                                                                                        | -                                     | S                                                                                   | S                                                        |
| 3-spoke steering wheel                                                                                                                                                                                                                                                                  | With cruise control                                                                                                                                                        | -                                     | -                                                                                   | S                                                        |
|                                                                                                                                                                                                                                                                                         | With hands-free phone control<br>Tilt-adjust                                                                                                                               | -<br>S                                | -<br>S                                                                              | S                                                        |
|                                                                                                                                                                                                                                                                                         | Telescopic-adjust                                                                                                                                                          | -                                     | -                                                                                   | S                                                        |
| Power steering                                                                                                                                                                                                                                                                          |                                                                                                                                                                            | S                                     | S                                                                                   | S                                                        |
| Tachometer                                                                                                                                                                                                                                                                              | / 2 inch colour LCD display                                                                                                                                                | -                                     | S                                                                                   | S                                                        |
|                                                                                                                                                                                                                                                                                         | 4.2-inch colour LCD display Segment display                                                                                                                                | S                                     | S                                                                                   | S -                                                      |
|                                                                                                                                                                                                                                                                                         | Clock                                                                                                                                                                      | S                                     | S                                                                                   | S                                                        |
| to Constitute of the Land                                                                                                                                                                                                                                                               | Outside temperature                                                                                                                                                        | -                                     | -                                                                                   | S                                                        |
| Information display                                                                                                                                                                                                                                                                     | Fuel consumption Driving range                                                                                                                                             | S                                     | S                                                                                   | S                                                        |
|                                                                                                                                                                                                                                                                                         | Average speed                                                                                                                                                              | -                                     | -                                                                                   | S                                                        |
|                                                                                                                                                                                                                                                                                         | Engine output and torque                                                                                                                                                   | -                                     | -                                                                                   | S                                                        |
| Light off O leavener's de                                                                                                                                                                                                                                                               | Gear position indicator (AT)                                                                                                                                               | -<br>S                                | S                                                                                   | S                                                        |
| Light off 9 kay ramindar                                                                                                                                                                                                                                                                |                                                                                                                                                                            | S                                     | S                                                                                   | S                                                        |
|                                                                                                                                                                                                                                                                                         |                                                                                                                                                                            | S                                     | S                                                                                   | S                                                        |
| Door ajar reminder<br>Driver's seatbelt reminder                                                                                                                                                                                                                                        | Lamp & alarm                                                                                                                                                               |                                       | S                                                                                   | S                                                        |
| Door ajar reminder<br>Driver's seatbelt reminder                                                                                                                                                                                                                                        |                                                                                                                                                                            | S                                     | 3                                                                                   |                                                          |
| Door ajar reminder<br>Driver's seatbelt reminder<br>Low fuel warning                                                                                                                                                                                                                    | Black                                                                                                                                                                      | S<br>S                                | -                                                                                   | -<br>S                                                   |
| Door ajar reminder<br>Driver's seatbelt reminder<br>Low fuel warning<br>Centre & side louvre bezels                                                                                                                                                                                     |                                                                                                                                                                            |                                       | -<br>S                                                                              | S                                                        |
| Door ajar reminder Driver's seatbelt reminder Low fuel warning Centre & side louvre bezels DRIVING AMENITIES                                                                                                                                                                            | Black<br>Silver painted                                                                                                                                                    | S<br>-<br>S                           | s<br>S                                                                              | S                                                        |
| Door ajar reminder Driver's seatbelt reminder Low fuel warning Centre & side louvre bezels DRIVING AMENITIES Electric windows                                                                                                                                                           | Black<br>Silver painted<br>Front<br>Rear                                                                                                                                   | S - S S                               | S<br>S                                                                              | S<br>S                                                   |
| Door ajar reminder Driver's seatbelt reminder Low fuel warning Centre & side louvre bezels DRIVING AMENITIES Electric windows Central door locking                                                                                                                                      | Black<br>Silver painted                                                                                                                                                    | S<br>-<br>S                           | S<br>S<br>S<br>S                                                                    | S                                                        |
| Door ajar reminder Driver's seatbelt reminder Low fuel warning Centre & side louvre bezels DRIVING AMENITIES Electric windows Central door locking Remote-control door locks                                                                                                            | Black Silver painted  Front Rear Switch on driver's side With hazard lamp answerback function                                                                              | S S S S                               | S S S S S S S S S S S S S S S S S S S                                               | S<br>S<br>S                                              |
| Door ajar reminder Driver's seatbelt reminder Low fuel warning Centre & side louvre bezels DRIVING AMENITIES Electric windows Central door locking Remote-control door locks Keyless push start system                                                                                  | Black Silver painted  Front Rear Switch on driver's side With hazard lamp answerback function                                                                              | S - S S S                             | S S S S S S S S S S S S S S S S S S S                                               | S<br>S<br>S<br>S                                         |
| Door ajar reminder Driver's seatbelt reminder Low fuel warning Centre & side louvre bezels DRIVING AMENITIES Electric windows Central door locking Remote-control door locks Keyless push start system Air conditioner                                                                  | Black Silver painted  Front Rear Switch on driver's side With hazard lamp answerback function                                                                              | S - S S S S S - S S S                 | S S S S S S S S S S S S S S S S S S S                                               | S S S S S S S S S S S S S S S S S S S                    |
| Door ajar reminder Driver's seatbelt reminder Low fuel warning Centre & side louvre bezels DRIVING AMENITIES Electric windows Central door locking Remote-control door locks Keyless push start system Air conditioner Heater                                                           | Black Silver painted  Front Rear Switch on driver's side With hazard lamp answerback function                                                                              | S - S S S                             | S S S S S S S S S S S S S S S S S S S                                               | S<br>S<br>S<br>S                                         |
| Door ajar reminder Driver's seatbelt reminder Low fuel warning Centre & side louvre bezels DRIVING AMENITIES Electric windows Central door locking Remote-control door locks Keyless push start system Air conditioner Heater                                                           | Black Silver painted  Front Rear Switch on driver's side With hazard lamp answerback function  Manual Automatic  Antenna (mounted at rear of roof)                         | S S S S S S S S S S S S S S S S S S S | S S S S S S S S S S S S S S S S S S S                                               | S S S S S S S S S S S S S S S S S S S                    |
| Door ajar reminder Driver's seatbelt reminder Low fuel warning Centre & side louvre bezels DRIVING AMENITIES Electric windows Central door locking Remote-control door locks Keyless push start system Air conditioner Heater                                                           | Black Silver painted  Front Rear Switch on driver's side With hazard lamp answerback function  Manual Automatic  Antenna (mounted at rear of roof) Speaker x 4             | S S S S S S S S S S S S S S S S S S S | - S<br>S<br>S<br>S<br>S<br>S<br>S<br>S<br>S<br>S<br>S<br>S<br>S<br>S<br>S<br>S<br>S | \$ \$ \$ \$ \$ \$ \$ \$ \$ \$ \$ \$ \$ \$ \$ \$ \$ \$ \$ |
| Light off & key reminder Door ajar reminder Door ajar reminder Driver's seatbelt reminder Low fuel warning Centre & side louvre bezels DRIVING AMENITIES Electric windows Central door locking Remote-control door locks Keyless push start system Air conditioner Heater Pollen filter | Black Silver painted  Front Rear Switch on driver's side With hazard lamp answerback function  Manual Automatic  Antenna (mounted at rear of roof) Speaker x 4 Tweeter x 2 | S S S S S S S S S S S S S S S S S S S | S S S S S S S S S S S S S S S S S S S                                               | S S S S S S S S S S S S S S S S S S S                    |
| Door ajar reminder Driver's seatbelt reminder Low fuel warning Centre & side louvre bezels DRIVING AMENITIES Electric windows Central door locking Remote-control door locks Keyless push start system Air conditioner Heater Pollen filter                                             | Black Silver painted  Front Rear Switch on driver's side With hazard lamp answerback function  Manual Automatic  Antenna (mounted at rear of roof) Speaker x 4             | S S S S S S S S S S S S S S S S S S S | - S<br>S<br>S<br>S<br>S<br>S<br>S<br>S<br>S<br>S<br>S<br>S<br>S<br>S<br>S<br>S<br>S | \$ \$ \$ \$ \$ \$ \$ \$ \$ \$ \$ \$ \$ \$ \$ \$ \$ \$ \$ |