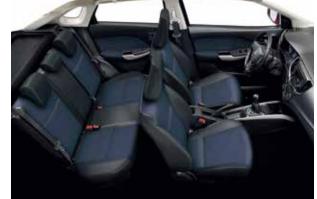

All photographs in this leaflet were taken with relevant permission. Images of the vehicles without number plates on public roads are composite photos.

| teering                                                  | LHD                                                                     |            |         |        |
|----------------------------------------------------------|-------------------------------------------------------------------------|------------|---------|--------|
| ngine                                                    |                                                                         |            | Petrol  |        |
| rive system                                              |                                                                         | 1.4<br>2WD |         |        |
| ransmission                                              |                                                                         | 5MT        | 5MT/4AT | 5MT/4A |
| rade                                                     |                                                                         | GA         | GL      | GLX    |
| NTERIOR                                                  | Front man light                                                         |            |         | C      |
| abin lights                                              | Front map light Central cabin light (3-position)                        | - S        | S       | S      |
|                                                          | Driver's side                                                           | S          | S       | S      |
|                                                          | With ticket holder                                                      | -          | S       | S      |
| un visors                                                | With vanity mirror                                                      | -          | S       | S      |
| uii visois                                               | Passenger's side                                                        | S          | S       | S      |
|                                                          | With ticket holder                                                      | -          | S       | S      |
|                                                          | With vanity mirror                                                      | -          | S       | S      |
| ssist grips                                              | Passenger's side                                                        | S          | S       | S<br>S |
|                                                          | Rear x 2<br>Front x 2                                                   | S S        | S       | S      |
| p holders                                                | Rear x 1                                                                | S          | S       | -      |
|                                                          | Front x 2                                                               | S          | S       | S      |
| ottle holders                                            | Rear x 2                                                                | S          | S       | S      |
| entre Console box                                        |                                                                         | S          | S       | -      |
| entre Console box with armrest                           |                                                                         | -          | -       | S      |
| entre-lower box                                          |                                                                         | S          | S       | S      |
| hift knob                                                | Black                                                                   | S          | -       | -      |
|                                                          | Black with chrome/silver accent                                         | -          | S       | S      |
| arking brake release button                              | Black                                                                   | S          | -<br>S  | -<br>S |
|                                                          | Chrome                                                                  | -<br>S     |         |        |
| SB port<br>UX input                                      | Centre console Centre console                                           | S S        | S       | S<br>S |
| 2V accessory socket                                      | Instrument panel&rear                                                   | S          | S       | S      |
| oot rest                                                 | Driver's side                                                           | S          | S       | S      |
| emote fuel lid opener                                    | 511101 0 0100                                                           | S          | S       | S      |
| ·                                                        | Front                                                                   | -          | S       | S      |
| abric door trim insert                                   | Rear                                                                    | -          | S       | S      |
| oor trim ornament                                        | Silver                                                                  | -          | S       | S      |
| nside door handles                                       | Black                                                                   | S          | -       | -      |
|                                                          | Chrome                                                                  | -          | S       | S      |
| torage pockets                                           | Front doors                                                             | S          | S       | S      |
| EATS                                                     | Cook hojekt adjustes (dajuste side)                                     | _          | S       | S      |
| ront seats                                               | Seat height adjuster (driver's side) Seatback pocket (passenger's side) | -          | S       | S      |
|                                                          | Bench single fold                                                       | S          | -       |        |
| ear seats                                                | 60:40-split single-fold                                                 | -          | S       | S      |
|                                                          | Head restraint x 3 (separate type)                                      | S          | S       | S      |
| eat upholstery material                                  | Fabric for lower grade                                                  | S          | -       | -      |
|                                                          | Fabric for upper grade                                                  | -          | S       | S      |
| UGGAGE AREA                                              |                                                                         |            |         |        |
| uggage shelf                                             |                                                                         | -          | S       | S      |
| uggage area light                                        | L COMPATIBILITY                                                         | -          | S       | S      |
| AFETY, SECURITY AND ENVIRONMENTA<br>BS with EBD function | L COMPATIBILITY                                                         | S          | S       |        |
|                                                          | Drum, leading & trailing                                                | S S        | S       | S      |
| ear brake system                                         | Disc                                                                    | -          | -       | S      |
| rake assist function                                     | 5.00                                                                    | S          | S       | S      |
| arking sensors                                           | Rear: 4 sensors                                                         | -          | S       | S      |
| RS front dual airbags                                    |                                                                         | S          | S       | S      |
| RS side airbags                                          | Front                                                                   | -          | -       | S      |
| RS curtain airbags                                       |                                                                         | -          | -       | S      |
| edal release system                                      | Brake and clutch                                                        | S          | S       | S      |
| oatholts                                                 | "Front: 3-point ELR seatbelts with pretensioners,                       |            |         | _      |
| eatbelts                                                 | force limiters with shoulder height adjusters"                          | S          | S       | S      |
| OFIV shild and an it is a second                         | Rear: 3-point ELR seatbelts x 3                                         | S          | S       | S      |
| OFIX child seat anchorages                               | X2                                                                      | S          | S       | S      |
| hild seat tether anchorages                              | Side                                                                    | S          | S       | S      |
| hildproof rear door locks                                |                                                                         | S<br>S     | S       | S      |
| ide impact door beams<br>nmobiliser                      |                                                                         | S          | S       | S S    |
| ecurity alarm                                            |                                                                         | -          | S       | S      |
| RL (Daytime Running Lights)                              | Integrated in headlamps                                                 | -          | -       | S      |
| igh-mount stop lamp                                      | , monotona in neudiampo                                                 | S          | S       | S      |
|                                                          |                                                                         |            |         |        |