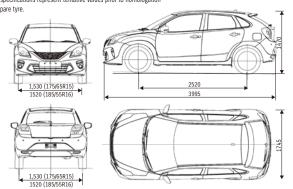

## **MAJOR SPECIFICATIONS**

| Steering                                  |                                                                   |                 | LHD                               |                      |  |
|-------------------------------------------|-------------------------------------------------------------------|-----------------|-----------------------------------|----------------------|--|
| Number of doors                           |                                                                   |                 | 5-door                            |                      |  |
| r.d                                       |                                                                   |                 | Petro                             | ol .                 |  |
| Engine                                    |                                                                   |                 | 1.4L                              |                      |  |
| Drive system                              |                                                                   |                 | 2WD                               | )                    |  |
| DIMENSIONS                                |                                                                   |                 |                                   |                      |  |
| Overall length                            |                                                                   | mm              | 3,99                              | 5                    |  |
| Overall width                             |                                                                   | mm              | 1,74                              |                      |  |
| Overall height                            |                                                                   | mm              | 1,47                              |                      |  |
| Wheelbase                                 |                                                                   | mm              | 2.52                              |                      |  |
| Tread                                     | Front                                                             | mm              | 1,530 (175/65R15), 1              |                      |  |
| rreau                                     | Rear                                                              | mm              | 1,530 (175/65R15), 1              | .520 (185/55R16)     |  |
| Minimum turning radius*1                  |                                                                   | m               | 4.9                               | ,,,                  |  |
| Minimum ground clearance                  |                                                                   | mm              | 120 / 1                           | .45                  |  |
| CAPACITIES                                |                                                                   |                 |                                   |                      |  |
| Seating capacity                          |                                                                   | persons         | 5                                 |                      |  |
| Fuel tank capacity                        |                                                                   | litres          | 37                                |                      |  |
|                                           | Max.volume                                                        | litres          | 1,08                              | 5                    |  |
| Luggage capacity*1                        | Rear seatback folded (VDA method) -<br>with T135/70R15 spare tyre | litres          | 756                               |                      |  |
|                                           | Rear seatback raised (VDA method)                                 | litres          | 355*                              | 2                    |  |
| ENGINE                                    | Real Scatback falsed (VDA Inctilod)                               | iitica          | 333                               |                      |  |
| Type                                      |                                                                   |                 | K148                              | 3                    |  |
| Number of cylinders                       |                                                                   |                 | 4                                 | ,                    |  |
| Number of valves                          |                                                                   |                 | 16                                |                      |  |
| Piston displacement                       |                                                                   | cm <sup>3</sup> | 1,37                              | 3                    |  |
| Bore x stroke                             |                                                                   | mm              | 73.0 x 8                          |                      |  |
| Compression ratio                         |                                                                   |                 | 11.0                              |                      |  |
| Maximum output                            |                                                                   | kW/rpm          | 68/6.000                          |                      |  |
| Maximum torque                            |                                                                   | N·m/rpm         | 130/4,200                         |                      |  |
| Fuel distribution                         |                                                                   | н путрии        | Multipoint i                      |                      |  |
| TRANSMISSION                              |                                                                   |                 | Multipolite                       | njection             |  |
| Туре                                      |                                                                   |                 | 5MT                               | 4AT                  |  |
| 1,700                                     | 1 <sup>st</sup>                                                   |                 | 3.545                             | 2.875                |  |
|                                           | 2nd                                                               |                 | 1.904                             | 1.568                |  |
|                                           | 3 <sup>rd</sup>                                                   |                 | 1.240                             | 1.000                |  |
| Gear ratio                                | 4 <sup>th</sup>                                                   |                 | 0.906                             | 0.697                |  |
| dedi iddo                                 | 5 <sup>th</sup>                                                   |                 | 0.696                             | - 0.037              |  |
|                                           | 6 <sup>th</sup>                                                   |                 | -                                 |                      |  |
|                                           | Reverse                                                           |                 | 3.272                             | 2.300                |  |
| Final gear ratio                          | Reverse                                                           |                 | 4.294                             | 4.375                |  |
| CHASSIS                                   |                                                                   |                 | 4.204                             | 4.070                |  |
| Steering                                  |                                                                   |                 | Rack & P                          | inion                |  |
| Brakes                                    | Front                                                             |                 | Ventilated disc                   |                      |  |
| DIUNCO                                    | Rear                                                              |                 | Drum, leading & trailing / Disc   |                      |  |
| Suspension                                | Front                                                             |                 | MacPherson strut with coil spring |                      |  |
|                                           | Rear                                                              |                 | Torsion beam with coil spring     |                      |  |
| Tyres                                     | 11001                                                             |                 |                                   | 175/65R15, 185/55R16 |  |
| WEIGHTS                                   |                                                                   |                 | 1/3/03/13, 1                      | 00/03/110            |  |
| WEIGHTS<br>Kerb weight (min./with full op | tion)                                                             | kg              | 865-915                           | 885-935              |  |
| Gross vehicle weight                      | uon,                                                              | kg              | 1405                              |                      |  |
| PERFORMANCE                               |                                                                   | ∧g              | 1403                              |                      |  |
| Maximum speed                             |                                                                   |                 | 180                               | 170                  |  |
| 0-100 km/h                                |                                                                   |                 | 10.9                              | 11.6                 |  |
|                                           | dual markets. These specifications represent tentative            |                 |                                   | 11.0                 |  |