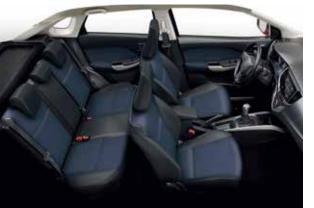

All photographs in this leaflet were taken with relevant permission. Images of the vehicles without number plates on public roads are composite photos.

| teering                                                  | LHD                                                                     |            |         |        |
|----------------------------------------------------------|-------------------------------------------------------------------------|------------|---------|--------|
| ngine                                                    |                                                                         |            | Petrol  |        |
| rive system                                              |                                                                         | 1.4<br>2WD |         |        |
| ransmission                                              |                                                                         | 5MT        | 5MT/4AT | 5MT/4A |
| rade                                                     |                                                                         | GA         | GL      | GLX    |
| NTERIOR                                                  | Front man light                                                         |            |         | C      |
| abin lights                                              | Front map light Central cabin light (3-position)                        | - S        | S       | S      |
|                                                          | Driver's side                                                           | S          | S       | S      |
|                                                          | With ticket holder                                                      | -          | S       | S      |
| un visors                                                | With vanity mirror                                                      | -          | S       | S      |
| uii visois                                               | Passenger's side                                                        | S          | S       | S      |
|                                                          | With ticket holder                                                      | -          | S       | S      |
|                                                          | With vanity mirror                                                      | -          | S       | S      |
| ssist grips                                              | Passenger's side                                                        | S          | S       | S<br>S |
|                                                          | Rear x 2<br>Front x 2                                                   | S S        | S       | S      |
| p holders                                                | Rear x 1                                                                | S          | S       | -      |
|                                                          | Front x 2                                                               | S          | S       | S      |
| ottle holders                                            | Rear x 2                                                                | S          | S       | S      |
| entre Console box                                        |                                                                         | S          | S       | -      |
| entre Console box with armrest                           |                                                                         | -          | -       | S      |
| entre-lower box                                          |                                                                         | S          | S       | S      |
| hift knob                                                | Black                                                                   | S          | -       | -      |
|                                                          | Black with chrome/silver accent                                         | -          | S       | S      |
| arking brake release button                              | Black                                                                   | S          | -<br>S  | -<br>S |
|                                                          | Chrome                                                                  | -<br>S     |         |        |
| SB port<br>UX input                                      | Centre console Centre console                                           | S S        | S       | S<br>S |
| 2V accessory socket                                      | Instrument panel&rear                                                   | S          | S       | S      |
| oot rest                                                 | Driver's side                                                           | S          | S       | S      |
| emote fuel lid opener                                    | 511101 0 0100                                                           | S          | S       | S      |
| ·                                                        | Front                                                                   | -          | S       | S      |
| abric door trim insert                                   | Rear                                                                    | -          | S       | S      |
| oor trim ornament                                        | Silver                                                                  | -          | S       | S      |
| nside door handles                                       | Black                                                                   | S          | -       | -      |
|                                                          | Chrome                                                                  | -          | S       | S      |
| torage pockets                                           | Front doors                                                             | S          | S       | S      |
| EATS                                                     | Cook hojekt adjustes (dajuste side)                                     | _          | S       | S      |
| ront seats                                               | Seat height adjuster (driver's side) Seatback pocket (passenger's side) | -          | S       | S      |
|                                                          | Bench single fold                                                       | S          | -       |        |
| ear seats                                                | 60:40-split single-fold                                                 | -          | S       | S      |
|                                                          | Head restraint x 3 (separate type)                                      | S          | S       | S      |
| eat upholstery material                                  | Fabric for lower grade                                                  | S          | -       | -      |
|                                                          | Fabric for upper grade                                                  | -          | S       | S      |
| UGGAGE AREA                                              |                                                                         |            |         |        |
| uggage shelf                                             |                                                                         | -          | S       | S      |
| uggage area light                                        | L COMPATIBILITY                                                         | -          | S       | S      |
| AFETY, SECURITY AND ENVIRONMENTA<br>BS with EBD function | L COMPATIBILITY                                                         | S          | S       |        |
|                                                          | Drum, leading & trailing                                                | S S        | S       | S      |
| ear brake system                                         | Disc                                                                    | -          | -       | S      |
| rake assist function                                     | 5.00                                                                    | S          | S       | S      |
| arking sensors                                           | Rear: 4 sensors                                                         | -          | S       | S      |
| RS front dual airbags                                    |                                                                         | S          | S       | S      |
| RS side airbags                                          | Front                                                                   | -          | -       | S      |
| RS curtain airbags                                       |                                                                         | -          | -       | S      |
| edal release system                                      | Brake and clutch                                                        | S          | S       | S      |
| oatholts                                                 | "Front: 3-point ELR seatbelts with pretensioners,                       |            |         | _      |
| eatbelts                                                 | force limiters with shoulder height adjusters"                          | S          | S       | S      |
| OFIV shild and an it is a second                         | Rear: 3-point ELR seatbelts x 3                                         | S          | S       | S      |
| OFIX child seat anchorages                               | X2                                                                      | S          | S       | S      |
| hild seat tether anchorages                              | Side                                                                    | S          | S       | S      |
| hildproof rear door locks                                |                                                                         | S<br>S     | S       | S      |
| ide impact door beams<br>nmobiliser                      |                                                                         | S          | S       | S S    |
| ecurity alarm                                            |                                                                         | -          | S       | S      |
| RL (Daytime Running Lights)                              | Integrated in headlamps                                                 | -          | -       | S      |
| igh-mount stop lamp                                      | , monotona in neudiampo                                                 | S          | S       | S      |
|                                                          |                                                                         |            |         |        |