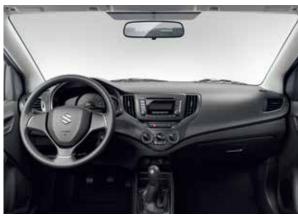

## 00003\_baleii0 4 pag

| Steering                                                                                                                                                                                                                                                                                |                                                                                                                                                                            |                                       | LHD<br>Petrol                                                                       |                                                          |
|-----------------------------------------------------------------------------------------------------------------------------------------------------------------------------------------------------------------------------------------------------------------------------------------|----------------------------------------------------------------------------------------------------------------------------------------------------------------------------|---------------------------------------|-------------------------------------------------------------------------------------|----------------------------------------------------------|
| Engine                                                                                                                                                                                                                                                                                  |                                                                                                                                                                            | Petrol<br>1.4                         |                                                                                     |                                                          |
| Drive system                                                                                                                                                                                                                                                                            |                                                                                                                                                                            |                                       | 2WD                                                                                 |                                                          |
| Transmission<br>Grade                                                                                                                                                                                                                                                                   |                                                                                                                                                                            | 5MT<br>GA                             | 5MT/4AT<br>GL                                                                       | 5MT/4AT<br>GLX                                           |
| CHASSIS                                                                                                                                                                                                                                                                                 |                                                                                                                                                                            | UA.                                   | GE.                                                                                 | ULX                                                      |
|                                                                                                                                                                                                                                                                                         | 175/65R15 + steel wheels with full wheel cover                                                                                                                             | S                                     | S                                                                                   | -                                                        |
| Tyres and wheels                                                                                                                                                                                                                                                                        | 185/55R16 + alloy wheels<br>T135/70R15 + steel wheel (for temporary use only)                                                                                              | -<br>S                                | 0<br>S                                                                              | S<br>S                                                   |
| EXTERIOR                                                                                                                                                                                                                                                                                | Black                                                                                                                                                                      | S                                     | _                                                                                   | _                                                        |
| Front grille                                                                                                                                                                                                                                                                            | Black with chrome accent                                                                                                                                                   | -                                     | S                                                                                   | S                                                        |
| Outside deer handles                                                                                                                                                                                                                                                                    | Black                                                                                                                                                                      | S                                     | -                                                                                   | -                                                        |
| Outside door handles                                                                                                                                                                                                                                                                    | Body coloured<br>Chrome                                                                                                                                                    | -                                     | S -                                                                                 | S                                                        |
| Black-coloured A and B pillars                                                                                                                                                                                                                                                          | diffolio                                                                                                                                                                   | -                                     | S                                                                                   | S                                                        |
| Tailgate opener                                                                                                                                                                                                                                                                         | Electromagnetic                                                                                                                                                            | S                                     | S                                                                                   | S                                                        |
| Chrome beltline mouldings<br>Roof-end spoiler                                                                                                                                                                                                                                           |                                                                                                                                                                            | -                                     | -                                                                                   | S                                                        |
| Tailgate garnish (chromed)                                                                                                                                                                                                                                                              |                                                                                                                                                                            | -                                     | -                                                                                   | S                                                        |
| VISIBILITY                                                                                                                                                                                                                                                                              | Halaman Radion                                                                                                                                                             |                                       |                                                                                     |                                                          |
| Headlamps                                                                                                                                                                                                                                                                               | Halogen multireflector  LED projector                                                                                                                                      | S                                     | S                                                                                   | -<br>S                                                   |
| Headlamp leveling device                                                                                                                                                                                                                                                                | Manual                                                                                                                                                                     | S                                     | S                                                                                   | S                                                        |
| Fog lamps                                                                                                                                                                                                                                                                               | Front                                                                                                                                                                      | -                                     | -                                                                                   | S                                                        |
| Rear combination lamps                                                                                                                                                                                                                                                                  | Standard                                                                                                                                                                   | S -                                   | S                                                                                   | -<br>C                                                   |
| Green-tinted windows                                                                                                                                                                                                                                                                    | High                                                                                                                                                                       | S                                     | -<br>S                                                                              | S                                                        |
| Privacy glass                                                                                                                                                                                                                                                                           | Rear door & tailgate windows                                                                                                                                               |                                       | -                                                                                   | S                                                        |
| Wipers                                                                                                                                                                                                                                                                                  | Front: 2 speeds (low, high) + adjustable intermittent + washer                                                                                                             | S                                     | S                                                                                   | S                                                        |
| Rear window demister                                                                                                                                                                                                                                                                    | Rear: 1 speed + intermittent + washer                                                                                                                                      | S                                     | S                                                                                   | S                                                        |
| willdow definates                                                                                                                                                                                                                                                                       | Black                                                                                                                                                                      | S                                     | -                                                                                   | -                                                        |
|                                                                                                                                                                                                                                                                                         | Body coloured                                                                                                                                                              | -                                     | S                                                                                   | S                                                        |
| Outside door mirrors                                                                                                                                                                                                                                                                    | Manual-adjust Electrical-adjust                                                                                                                                            | S                                     | -<br>S                                                                              | -<br>S                                                   |
|                                                                                                                                                                                                                                                                                         | With built-in turn signal lamp                                                                                                                                             | -                                     | -                                                                                   | S                                                        |
| Day / night rearview mirror                                                                                                                                                                                                                                                             | Manual dimming                                                                                                                                                             | S                                     | S                                                                                   | S                                                        |
| STEERING AND INSTRUMENT PANEL                                                                                                                                                                                                                                                           | Hasthana                                                                                                                                                                   | C                                     |                                                                                     | _                                                        |
|                                                                                                                                                                                                                                                                                         | Urethane Leather covered                                                                                                                                                   | S -                                   | S -                                                                                 | S                                                        |
|                                                                                                                                                                                                                                                                                         | With audio controls                                                                                                                                                        | -                                     | S                                                                                   | S                                                        |
| 3-spoke steering wheel                                                                                                                                                                                                                                                                  | With cruise control                                                                                                                                                        | -                                     | -                                                                                   | S                                                        |
|                                                                                                                                                                                                                                                                                         | With hands-free phone control<br>Tilt-adjust                                                                                                                               | -<br>S                                | -<br>S                                                                              | S                                                        |
|                                                                                                                                                                                                                                                                                         | Telescopic-adjust                                                                                                                                                          | -                                     | -                                                                                   | S                                                        |
| Power steering                                                                                                                                                                                                                                                                          |                                                                                                                                                                            | S                                     | S                                                                                   | S                                                        |
| Tachometer                                                                                                                                                                                                                                                                              | / 2 inch colour LCD display                                                                                                                                                | -                                     | S                                                                                   | S                                                        |
|                                                                                                                                                                                                                                                                                         | 4.2-inch colour LCD display Segment display                                                                                                                                | S                                     | S                                                                                   | S -                                                      |
|                                                                                                                                                                                                                                                                                         | Clock                                                                                                                                                                      | S                                     | S                                                                                   | S                                                        |
| to Constitute of the Land                                                                                                                                                                                                                                                               | Outside temperature                                                                                                                                                        | -                                     | -                                                                                   | S                                                        |
| Information display                                                                                                                                                                                                                                                                     | Fuel consumption Driving range                                                                                                                                             | S                                     | S                                                                                   | S                                                        |
|                                                                                                                                                                                                                                                                                         | Average speed                                                                                                                                                              | -                                     | -                                                                                   | S                                                        |
|                                                                                                                                                                                                                                                                                         | Engine output and torque                                                                                                                                                   | -                                     | -                                                                                   | S                                                        |
| Light off O leavener's de                                                                                                                                                                                                                                                               | Gear position indicator (AT)                                                                                                                                               | -<br>S                                | S                                                                                   | S                                                        |
| Light off 9 kay ramindar                                                                                                                                                                                                                                                                |                                                                                                                                                                            | S                                     | S                                                                                   | S                                                        |
|                                                                                                                                                                                                                                                                                         |                                                                                                                                                                            | S                                     | S                                                                                   | S                                                        |
| Door ajar reminder<br>Driver's seatbelt reminder                                                                                                                                                                                                                                        | Lamp & alarm                                                                                                                                                               |                                       | S                                                                                   | S                                                        |
| Door ajar reminder<br>Driver's seatbelt reminder                                                                                                                                                                                                                                        |                                                                                                                                                                            | S                                     | 3                                                                                   |                                                          |
| Door ajar reminder<br>Driver's seatbelt reminder<br>Low fuel warning                                                                                                                                                                                                                    | Black                                                                                                                                                                      | S<br>S                                | -                                                                                   | -<br>S                                                   |
| Door ajar reminder<br>Driver's seatbelt reminder<br>Low fuel warning<br>Centre & side louvre bezels                                                                                                                                                                                     |                                                                                                                                                                            |                                       | -<br>S                                                                              | S                                                        |
| Door ajar reminder Driver's seatbelt reminder Low fuel warning Centre & side louvre bezels DRIVING AMENITIES                                                                                                                                                                            | Black<br>Silver painted                                                                                                                                                    | S<br>-<br>S                           | s<br>S                                                                              | S                                                        |
| Door ajar reminder Driver's seatbelt reminder Low fuel warning Centre & side louvre bezels DRIVING AMENITIES Electric windows                                                                                                                                                           | Black<br>Silver painted<br>Front<br>Rear                                                                                                                                   | S - S S                               | S<br>S                                                                              | S<br>S                                                   |
| Door ajar reminder Driver's seatbelt reminder Low fuel warning Centre & side louvre bezels DRIVING AMENITIES Electric windows Central door locking                                                                                                                                      | Black<br>Silver painted                                                                                                                                                    | S<br>-<br>S                           | S<br>S<br>S<br>S                                                                    | S                                                        |
| Door ajar reminder Driver's seatbelt reminder Low fuel warning Centre & side louvre bezels DRIVING AMENITIES Electric windows Central door locking Remote-control door locks                                                                                                            | Black Silver painted  Front Rear Switch on driver's side With hazard lamp answerback function                                                                              | S S S S                               | S S S S S S S S S S S S S S S S S S S                                               | S<br>S<br>S                                              |
| Door ajar reminder Driver's seatbelt reminder Low fuel warning Centre & side louvre bezels DRIVING AMENITIES Electric windows Central door locking Remote-control door locks Keyless push start system                                                                                  | Black Silver painted  Front Rear Switch on driver's side With hazard lamp answerback function                                                                              | S - S S S                             | S S S S S S S S S S S S S S S S S S S                                               | S<br>S<br>S<br>S                                         |
| Door ajar reminder Driver's seatbelt reminder Low fuel warning Centre & side louvre bezels DRIVING AMENITIES Electric windows Central door locking Remote-control door locks Keyless push start system Air conditioner                                                                  | Black Silver painted  Front Rear Switch on driver's side With hazard lamp answerback function                                                                              | S - S S S S S - S S S                 | S S S S S S S S S S S S S S S S S S S                                               | S S S S S S S S S S S S S S S S S S S                    |
| Door ajar reminder Driver's seatbelt reminder Low fuel warning Centre & side louvre bezels DRIVING AMENITIES Electric windows Central door locking Remote-control door locks Keyless push start system Air conditioner Heater                                                           | Black Silver painted  Front Rear Switch on driver's side With hazard lamp answerback function                                                                              | S - S S S                             | S S S S S S S S S S S S S S S S S S S                                               | S<br>S<br>S<br>S                                         |
| Door ajar reminder Driver's seatbelt reminder Low fuel warning Centre & side louvre bezels DRIVING AMENITIES Electric windows Central door locking Remote-control door locks Keyless push start system Air conditioner Heater                                                           | Black Silver painted  Front Rear Switch on driver's side With hazard lamp answerback function  Manual Automatic  Antenna (mounted at rear of roof)                         | S S S S S S S S S S S S S S S S S S S | S S S S S S S S S S S S S S S S S S S                                               | S S S S S S S S S S S S S S S S S S S                    |
| Door ajar reminder Driver's seatbelt reminder Low fuel warning Centre & side louvre bezels DRIVING AMENITIES Electric windows Central door locking Remote-control door locks Keyless push start system Air conditioner Heater                                                           | Black Silver painted  Front Rear Switch on driver's side With hazard lamp answerback function  Manual Automatic  Antenna (mounted at rear of roof) Speaker x 4             | S S S S S S S S S S S S S S S S S S S | - S<br>S<br>S<br>S<br>S<br>S<br>S<br>S<br>S<br>S<br>S<br>S<br>S<br>S<br>S<br>S<br>S | \$ \$ \$ \$ \$ \$ \$ \$ \$ \$ \$ \$ \$ \$ \$ \$ \$ \$ \$ |
| Light off & key reminder Door ajar reminder Door ajar reminder Driver's seatbelt reminder Low fuel warning Centre & side louvre bezels DRIVING AMENITIES Electric windows Central door locking Remote-control door locks Keyless push start system Air conditioner Heater Pollen filter | Black Silver painted  Front Rear Switch on driver's side With hazard lamp answerback function  Manual Automatic  Antenna (mounted at rear of roof) Speaker x 4 Tweeter x 2 | S S S S S S S S S S S S S S S S S S S | S S S S S S S S S S S S S S S S S S S                                               | S S S S S S S S S S S S S S S S S S S                    |
| Door ajar reminder Driver's seatbelt reminder Low fuel warning Centre & side louvre bezels DRIVING AMENITIES Electric windows Central door locking Remote-control door locks Keyless push start system Air conditioner Heater Pollen filter                                             | Black Silver painted  Front Rear Switch on driver's side With hazard lamp answerback function  Manual Automatic  Antenna (mounted at rear of roof) Speaker x 4             | S S S S S S S S S S S S S S S S S S S | - S<br>S<br>S<br>S<br>S<br>S<br>S<br>S<br>S<br>S<br>S<br>S<br>S<br>S<br>S<br>S<br>S | \$ \$ \$ \$ \$ \$ \$ \$ \$ \$ \$ \$ \$ \$ \$ \$ \$ \$ \$ |