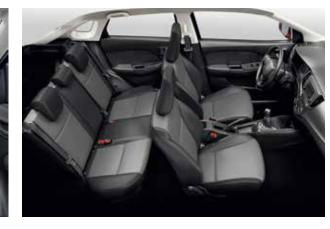

All photographs in this leaflet were taken with relevant permission. Images of the vehicles without number plates on public roads are composite photos.

| teering                                                  | LHD                                                                     |            |         |        |
|----------------------------------------------------------|-------------------------------------------------------------------------|------------|---------|--------|
| ngine                                                    |                                                                         |            | Petrol  |        |
| rive system                                              |                                                                         | 1.4<br>2WD |         |        |
| ransmission                                              |                                                                         | 5MT        | 5MT/4AT | 5MT/4A |
| rade                                                     |                                                                         | GA         | GL      | GLX    |
| NTERIOR                                                  | Front man light                                                         |            |         | C      |
| abin lights                                              | Front map light Central cabin light (3-position)                        | - S        | S       | S      |
|                                                          | Driver's side                                                           | S          | S       | S      |
|                                                          | With ticket holder                                                      | -          | S       | S      |
| un visors                                                | With vanity mirror                                                      | -          | S       | S      |
| uii visois                                               | Passenger's side                                                        | S          | S       | S      |
|                                                          | With ticket holder                                                      | -          | S       | S      |
|                                                          | With vanity mirror                                                      | -          | S       | S      |
| ssist grips                                              | Passenger's side                                                        | S          | S       | S<br>S |
|                                                          | Rear x 2<br>Front x 2                                                   | S S        | S       | S      |
| p holders                                                | Rear x 1                                                                | S          | S       | -      |
|                                                          | Front x 2                                                               | S          | S       | S      |
| ottle holders                                            | Rear x 2                                                                | S          | S       | S      |
| entre Console box                                        |                                                                         | S          | S       | -      |
| entre Console box with armrest                           |                                                                         | -          | -       | S      |
| entre-lower box                                          |                                                                         | S          | S       | S      |
| hift knob                                                | Black                                                                   | S          | -       | -      |
|                                                          | Black with chrome/silver accent                                         | -          | S       | S      |
| arking brake release button                              | Black                                                                   | S          | -<br>S  | -<br>S |
|                                                          | Chrome                                                                  | -<br>S     |         |        |
| SB port<br>UX input                                      | Centre console Centre console                                           | S S        | S       | S<br>S |
| 2V accessory socket                                      | Instrument panel&rear                                                   | S          | S       | S      |
| oot rest                                                 | Driver's side                                                           | S          | S       | S      |
| emote fuel lid opener                                    | 511101 0 0100                                                           | S          | S       | S      |
| ·                                                        | Front                                                                   | -          | S       | S      |
| abric door trim insert                                   | Rear                                                                    | -          | S       | S      |
| oor trim ornament                                        | Silver                                                                  | -          | S       | S      |
| nside door handles                                       | Black                                                                   | S          | -       | -      |
|                                                          | Chrome                                                                  | -          | S       | S      |
| torage pockets                                           | Front doors                                                             | S          | S       | S      |
| EATS                                                     | Cook hojekt adjustes (dajuste side)                                     | _          | S       | S      |
| ront seats                                               | Seat height adjuster (driver's side) Seatback pocket (passenger's side) | -          | S       | S      |
|                                                          | Bench single fold                                                       | S          | -       |        |
| ear seats                                                | 60:40-split single-fold                                                 | -          | S       | S      |
|                                                          | Head restraint x 3 (separate type)                                      | S          | S       | S      |
| eat upholstery material                                  | Fabric for lower grade                                                  | S          | -       | -      |
|                                                          | Fabric for upper grade                                                  | -          | S       | S      |
| UGGAGE AREA                                              |                                                                         |            |         |        |
| uggage shelf                                             |                                                                         | -          | S       | S      |
| uggage area light                                        | L COMPATIBILITY                                                         | -          | S       | S      |
| AFETY, SECURITY AND ENVIRONMENTA<br>BS with EBD function | L COMPATIBILITY                                                         | S          | S       |        |
|                                                          | Drum, leading & trailing                                                | S S        | S       | S      |
| ear brake system                                         | Disc                                                                    | -          | -       | S      |
| rake assist function                                     | 5.00                                                                    | S          | S       | S      |
| arking sensors                                           | Rear: 4 sensors                                                         | -          | S       | S      |
| RS front dual airbags                                    |                                                                         | S          | S       | S      |
| RS side airbags                                          | Front                                                                   | -          | -       | S      |
| RS curtain airbags                                       |                                                                         | -          | -       | S      |
| edal release system                                      | Brake and clutch                                                        | S          | S       | S      |
| oatholts                                                 | "Front: 3-point ELR seatbelts with pretensioners,                       |            |         | _      |
| eatbelts                                                 | force limiters with shoulder height adjusters"                          | S          | S       | S      |
| OFIV shild and an it is a second                         | Rear: 3-point ELR seatbelts x 3                                         | S          | S       | S      |
| OFIX child seat anchorages                               | X2                                                                      | S          | S       | S      |
| hild seat tether anchorages                              | Side                                                                    | S          | S       | S      |
| hildproof rear door locks                                |                                                                         | S<br>S     | S       | S      |
| ide impact door beams<br>nmobiliser                      |                                                                         | S          | S       | S S    |
| ecurity alarm                                            |                                                                         | -          | S       | S      |
| RL (Daytime Running Lights)                              | Integrated in headlamps                                                 | -          | -       | S      |
| igh-mount stop lamp                                      | , monotona in neudiampo                                                 | S          | S       | S      |
|                                                          |                                                                         |            |         |        |